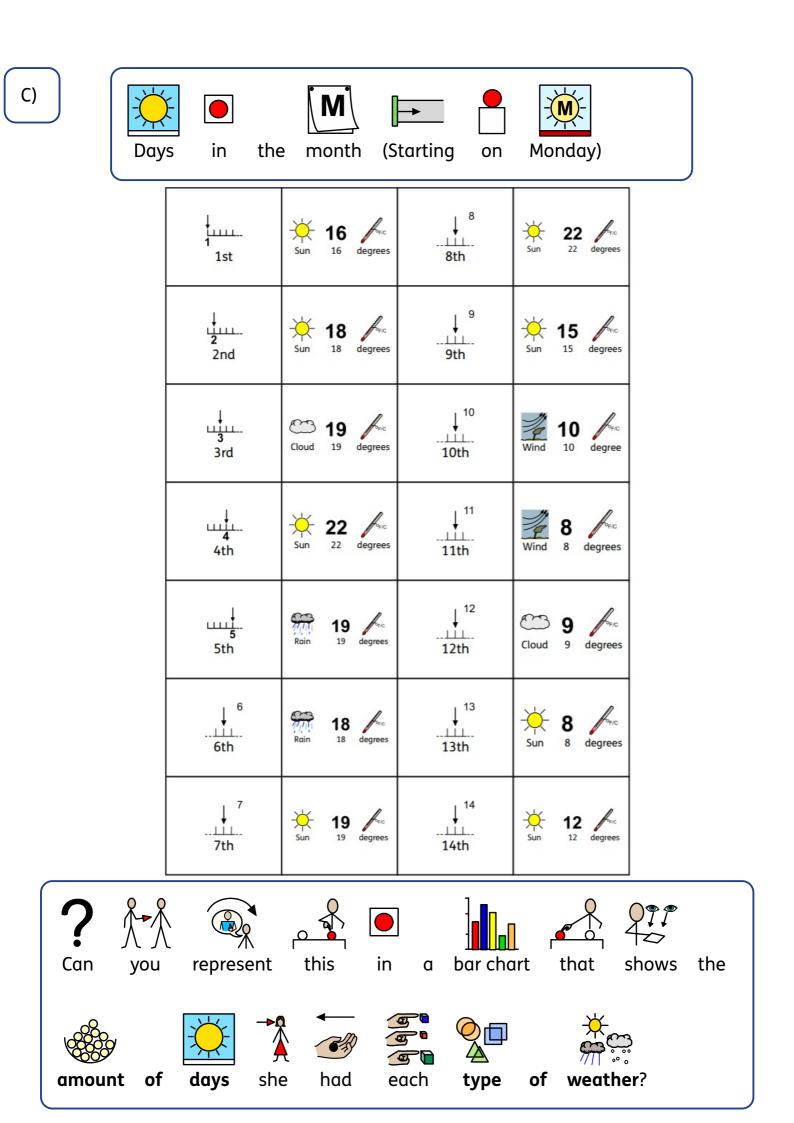

-----------------------------|
|    | Pick a task from the boxes. Choose one that is                     |
|    | challenging, but not too hard for you.                             |
| A) | 1) Read the Sensory Story of "There's something in my Welly".      |
|    | You will need to gather a smelly sock in advance                   |
|    | 2) Go cloud hunting and complete the tally chart together over the |
|    | week. Can you find them all?                                       |
| B) | 1) Read the "Cloud identification text" together.                  |
|    | 2) Use the tally chart to go cloud hunting over the week. What     |
|    | clouds can you find? Can you find them all (Monday has been done   |
|    | for you)                                                           |