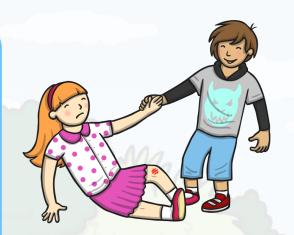

#### How Can You Show Kindness?

- Smile!
- Help someone if they fall over.
- Go and sit with someone who is sitting alone (if they want you to).
- Sit next to someone at lunchtime you would not normally sit with.
- Ask someone how they are.
- Pick up litter.