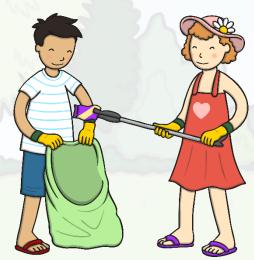

#### How Can You Show Kindness?

- Smile!
- Help someone if they fall over.
- Go and sit with someone who is sitting alone (if they want you to).
- Sit next to someone at lunchtime you would not normally sit with.
- Ask someone how they are.
- Pick up litter.