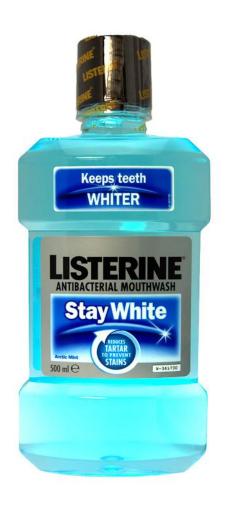

### Oral Hygiene

### Quiz!





#### That's right!

## Toothbrushes.





#### Well Done!

## Toothpaste





## Did you get it right?

•It's Mouthwash!





### **Brilliant!**

### Dental Floss



## HOW OFTEN SHOULD YOU BRUSH YOUR TEETH?





### I hope you knew the answer!

- Twice a day.
- •Once in the morning.
- And before you go to bed.

## How often should you go to the dentist for a check up?



#### Well done!

- Every 6 months.
- That's twice a year!



## How long should you spend brushing your teeth?







#### That's right!

• At least 2 minutes.



#### What foods are bad for your teeth?



### Fantastic answer!

• Sugar, sweets, acidic foods and fizzy drinks are all bad for your teeth.



## What foods are good for your teeth?



## **Very good.** Milk, cheese, fruit and vegetables, bread, fish, and meat.





# You know lots about keeping your teeth and mouth clean and healthy.