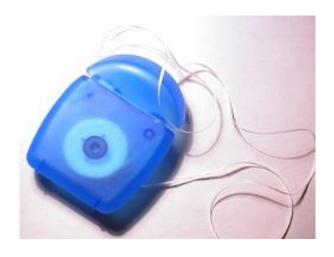

### Oral Hygiene

### Quiz!





#### That's right!

## Toothbrushes.





#### Well Done!

## Toothpaste





## Did you get it right?

•It's Mouthwash!





### **Brilliant!**

### Dental Floss



## HOW OFTEN SHOULD YOU BRUSH YOUR TEETH?





### I hope you knew the answer!

- Twice a day.
- •Once in the morning.
- And before you go to bed.

## How often should you go to the dentist for a check up?



#### Well done!

- Every 6 months.
- That's twice a year!



## How long should you spend brushing your teeth?







#### That's right!

• At least 2 minutes.



#### What foods are bad for your teeth?



### Fantastic answer!

• Sugar, sweets, acidic foods and fizzy drinks are all bad for your teeth.



## What foods are good for your teeth?



## **Very good.** Milk, cheese, fruit and vegetables, bread, fish, and meat.





# You know lots about keeping your teeth and mouth clean and healthy. Good work!