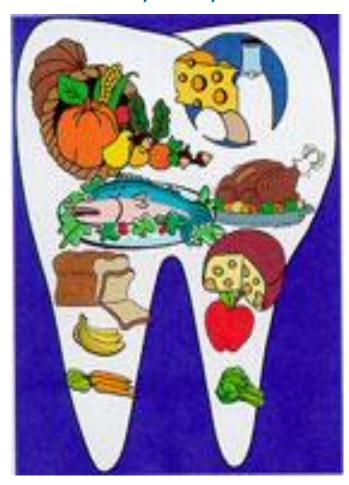

## What foods are good for your teeth?

## **Very good.** Milk, cheese, fruit and vegetables, bread, fish, and meat.