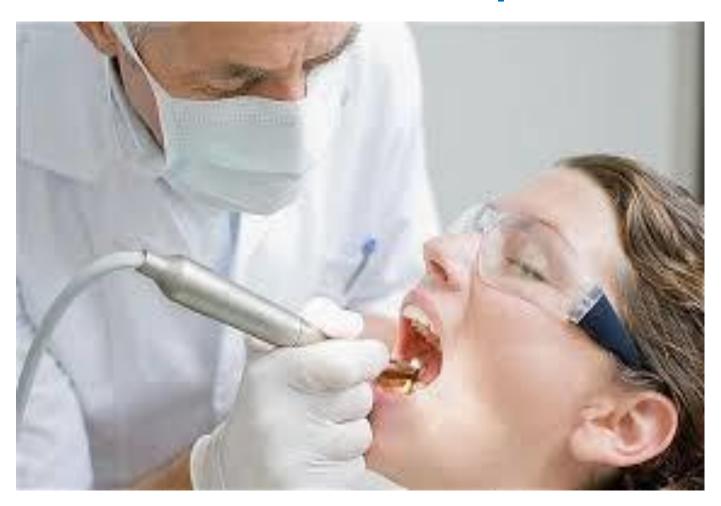

## How often should you go to the dentist for a check up?

#### Well done!

- Every 6 months.
- That's twice a year!