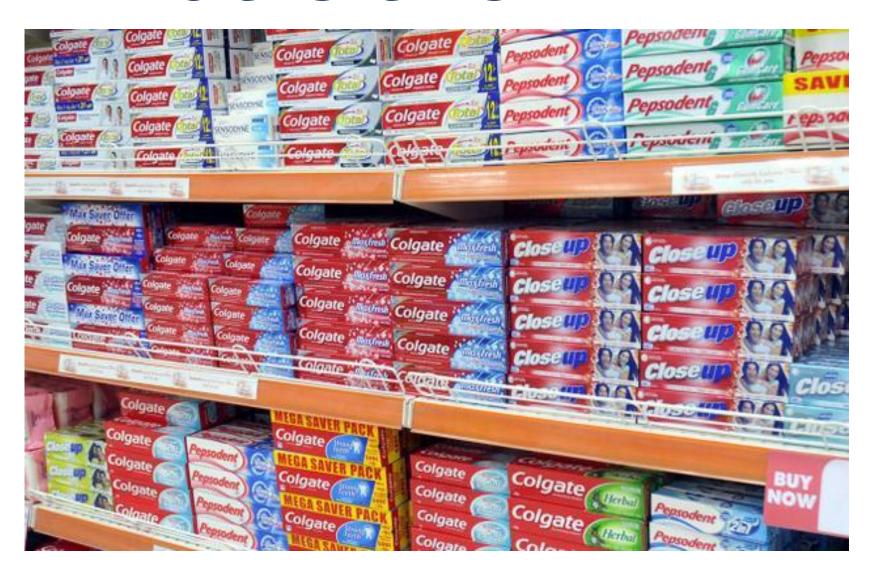

### Oral Hygiene

### Quiz!





#### That's right!

## Toothbrushes.





#### Well Done!

## Toothpaste





## Did you get it right?

•It's Mouthwash!





### **Brilliant!**

### Dental Floss



## HOW OFTEN SHOULD YOU BRUSH YOUR TEETH?





### I hope you knew the answer!

- Twice a day.
- •Once in the morning.
- And before you go to bed.

## How often should you go to the dentist for a check up?



#### Well done!

- Every 6 months.
- That's twice a year!



## How long should you spend brushing your teeth?







#### That's right!

• At least 2 minutes.



#### What foods are bad for your teeth?



### Fantastic answer!

• Sugar, sweets, acidic foods and fizzy drinks are all bad for your teeth.



## What foods are good for your teeth?



## **Very good.** Milk, cheese, fruit and vegetables, bread, fish, and meat.





# You know lots about keeping your