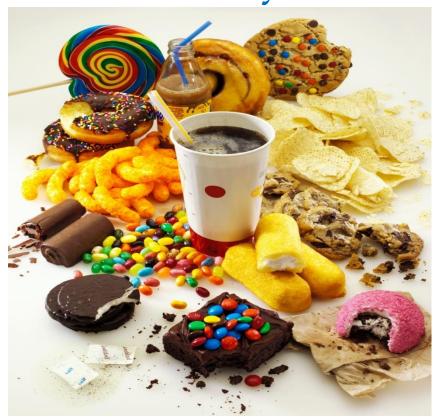

#### What foods are bad for your teeth?

### Fantastic answer!

• Sugar, sweets, acidic foods and fizzy drinks are all bad for your teeth.