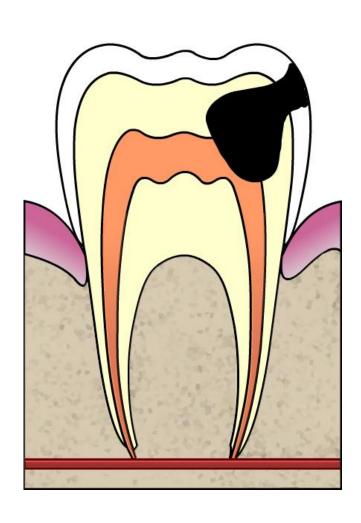

#### What foods are bad for your teeth?

### Fantastic answer!

• Sugar, sweets, acidic foods and fizzy drinks are all bad for your teeth.