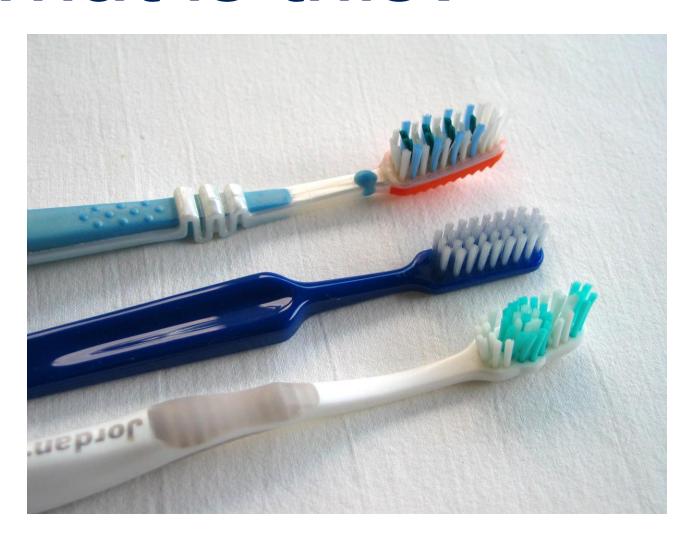

### Oral Hygiene

### Quiz!





#### That's right!

## Toothbrushes.





#### Well Done!

## Toothpaste





## Did you get it right?

•It's Mouthwash!





### **Brilliant!**

### Dental Floss



## HOW OFTEN SHOULD YOU BRUSH YOUR TEETH?





### I hope you knew the answer!

- Twice a day.
- •Once in the morning.
- And before you go to bed.

## How often should you go to the dentist for a check up?



#### Well done!

- Every 6 months.
- That's twice a year!



## How long should you spend brushing your teeth?







#### That's right!

• At least 2 minutes.



#### What foods are bad for your teeth?



### Fantastic answer!

• Sugar, sweets, acidic foods and fizzy drinks are all bad for your teeth.



## What foods are good for your teeth?



## **Very good.** Milk, cheese, fruit and vegetables, bread, fish, and mea