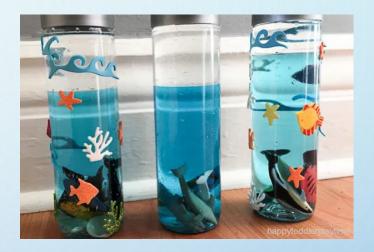

# HOW TO MAKE A CALMING SENSORY BOTTLE

### WHAT TO DO...

**CAUTION:** THIS ACTIVITY MUST BE CARRIED OUT WITH TOTAL ADULT SUPERVISION !

1) WASH OUT YOUR BOTTLE.

DAMAGE!

2) 1/2 FILL WITH WATER, WITH A LITTLE FOOD COLOUR ADDED.

3) 1/2 FILL WITH BABY OIL (APPROX. LEAVE A LITTLE AIR SPACE FROM THE TOP OF THE BOTTLE).

4) ADD YOUR CHOSEN ITEMS – GLITTER, LEGO BRICKS, SEQUINS...

5) SECURELY GLUE THE LID TO THE TOP OF THE BOTTLE (WAIT TO DRY).

ENJOY YOUR SENSORY CALM BOTTLE. CHECK REGULARLY IN CASE OF WEAR AND TEAR AND