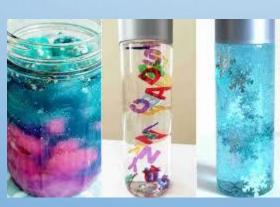

### ● YOU COULD HAVE THEMES ...

✓ COLOUR THEMES

✓ FLOAT OR SINK

✓ NATURAL

✓ SEASONAL/FESTIVALS – SPRING, SUMMER, AUTUMN, WINTER, VALENTINES, EASTER, CHRISTMAS, CHINESE NEW YEAR, HALLOWEEN, DIWALI, BIRTHDAYS.

✓ MATHS – NUMBERS, SYMBOLS, SHAPES, SIZE, MONEY.

✓ ENGLISH – LETTERS, WORDS, PUNCTUATION MARKS, STORY CHARACTERS...