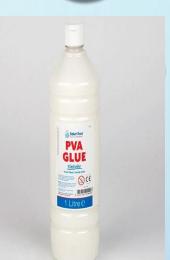

#### YOU WILL NEED...

- AN EMPTY, CLEAN TRANSPARENT BOTTLE WITH THE LID.
- WATER
- FOOD COLOURING
- BABY OIL (OR COOKING OIL)

- INTERESTING OBJECTS (THAT WILL FIT THROUGH THE HOLE ON THE TOP OF THE BOTTLE): FOR EXAMPLE - GLITTER, SEQUINS, SMALL WORLD OBJECTS, PLASTIC DICE, PLASTIC CONFETTI, BEADS, POM-POMS, PIPE CLEANERS, SHELLS, LEGO BRICKS, GOOGLIE EYES, SCRABBLE LETTER TILES OR SIMILAR NUMBER TILES (THE POSSIBILITIES ARE ENDLESS)...
- STRONG GLUE (TO SECURELY FASTEN THE LID).

4) ADD YOUR CHOSEN ITEMS – GLITTER, LEGO BRICKS, SEQUINS...

5) SECURELY GLUE THE LID TO THE TOP OF THE BOTTLE (WAIT TO DRY).

ENJOY YOUR SENSORY CALM BOTTLE. CHECK REGULARLY IN CASE OF WEAR AND TEAR AND