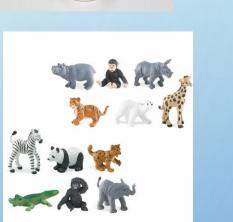

#### YOU WILL NEED...

- AN EMPTY, CLEAN TRANSPARENT BOTTLE WITH THE LID.
- WATER
- FOOD COLOURING
- BABY OIL (OR COOKING OIL)

- INTERESTING OBJECTS (THAT WILL FIT THROUGH THE HOLE ON THE TOP OF THE BOTTLE): FOR EXAMPLE - GLITTER, SEQUINS, SMALL WORLD OBJECTS, PLASTIC DICE, PLASTIC CONFETTI, BEADS, POM-POMS, PIPE CLEANERS, SHELLS, LEGO BRICKS, GOOGLIE EYES, SCRABBLE LETTER TILES OR SIMILAR NUMBER TILES (THE POSSIBILITIES ARE ENDLESS)...
- STRONG GLUE (TO SECURELY FASTEN THE LID).

4) ADD YOUR CHOSEN ITEMS – GLITTER, LEGO BRICKS, SEQUINS...

5) SECURELY GLUE THE LID TO THE TOP OF THE BOTTLE (WAIT TO DRY).

ENJOY YOUR SENSORY CALM BOTTLE. CHECK REGULARLY IN CASE OF WEAR AND TEAR AND