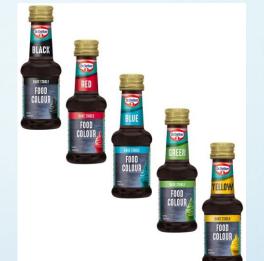

#### YOU WILL NEED...

- AN EMPTY, CLEAN TRANSPARENT BOTTLE WITH THE LID.
- WATER
- FOOD COLOURING
- BABY OIL (OR COOKING OIL)

- INTERESTING OBJECTS (THAT WILL FIT THROUGH THE HOLE ON THE TOP OF THE BOTTLE): FOR EXAMPLE - GLITTER, SEQUINS, SMALL WORLD OBJECTS, PLASTIC DICE, PLASTIC CONFETTI, BEADS, POM-POMS, PIPE CLEANERS, SHELLS, LEGO BRICKS, GOOGLIE EYES, SCRABBLE LETTER TILES OR SIMILAR NUMBER TILES (THE POSSIBILITIES ARE ENDLESS)...
- STRONG GLUE (TO SECURELY FASTEN THE LID).

### WHAT TO DO...

**CAUTION:** THIS ACTIVITY MUST BE CARRIED OUT WITH TOTAL ADULT SUPERVISION !

1) WASH OUT YOUR BOTTLE.

DAMAGE!

2) 1/2 FILL WITH WATER, WITH A LITTLE FOOD COLOUR ADDED.

3) 1/2 FILL WITH BABY OIL (APPROX. LEAVE A LITTLE AIR SPACE FROM THE TOP OF THE BOTTLE).