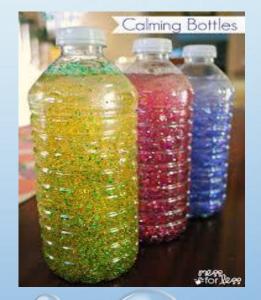

### ● YOU COULD HAVE THEMES ...

✓ COLOUR THEMES

✓ FLOAT OR SINK

✓ NATURAL

✓ SEASONAL/FESTIVALS – SPRING, SUMMER, AUTUMN, WINTER, VALENTINES, EASTER, CHRISTMAS, CHINESE NEW YEAR, HALLOWEEN, DIWALI, BIRTHDAYS.