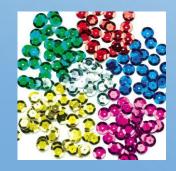

#### YOU WILL NEED...

- AN EMPTY, CLEAN TRANSPARENT BOTTLE WITH THE LID.
- WATER
- FOOD COLOURING
- BABY OIL (OR COOKING OIL)

- INTERESTING OBJECTS (THAT WILL FIT THROUGH THE HOLE ON THE TOP OF THE BOTTLE): FOR EXAMPLE - GLITTER, SEQUINS, SMALL WORLD OBJECTS, PLASTIC DICE, PLASTIC CONFETTI, BEADS, POM-POMS, PIPE CLEANERS, SHELLS, LEGO BRICKS, GOOGLIE EYES, SCRABBLE LETTER TILES OR SIMILAR NUMBER TILES (THE POSSIBILITIES ARE ENDLESS)...
- STRONG GLUE (TO SECURELY FASTEN THE LID).

4) ADD YOUR CHOSEN ITEMS – GLITTER, LEGO BRICKS, SEQUINS...

5) SECURELY GLUE THE LID TO THE TOP OF THE BOTTLE (WAIT TO DRY).

ENJOY YOUR SENSORY CALM BOTTLE. CHECK REGULARLY IN CASE OF WEAR AND TEAR AND