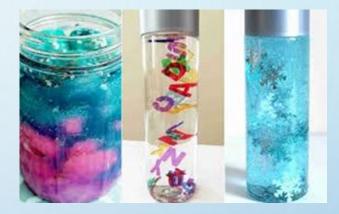

# HOW TO MAKE A CALMING SENSORY BOTTLE

## THE BENEFITS OF SENSORY CALMING BOTTLES

✓ SENSORY BOTTLES HELP CHILDREN RELAX AND SOOTHE THEMSELVES BY FOCUSING ON THE MOTION HAPPENING INSIDE THE SENSORY BOTTLE.

✓ THEY ARE AN EFFECTIVE AND EASY WAY TO HELP CHILDREN FOCUS ON DEEP BREATHS AND RELAXING AFTER AN ANXIOUS MOMENT OR AN UPSETTING EVENT.

### ● YOU COULD HAVE THEMES ...

✓ COLOUR THEMES

✓ FLOAT OR SINK

✓ NATURAL

✓ SEASONAL/FESTIVALS – SPRING, SUMMER, AUTUMN, WINTER, VALENTINES, EASTER, CHRISTMAS, CHINESE NEW YEAR, HALLOWEEN, DIWALI, BIRTHDAYS.