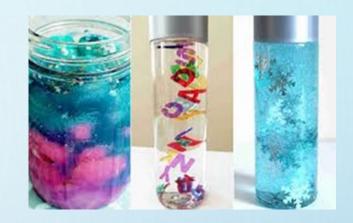

#### YOU WILL NEED...

- AN EMPTY, CLEAN TRANSPARENT BOTTLE WITH THE LID.
- WATER
- FOOD COLOURING
- BABY OIL (OR COOKING OIL)

- INTERESTING OBJECTS (THAT WILL FIT THROUGH THE HOLE ON THE TOP OF THE BOTTLE): FOR EXAMPLE - GLITTER, SEQUINS, SMALL WORLD OBJECTS, PLASTIC DICE, PLASTIC CONFETTI, BEADS, POM-POMS, PIPE CLEANERS, SHELLS, LEGO BRICKS, GOOGLIE EYES, SCRABBLE LETTER TILES OR SIMILAR NUMBER TILES (THE POSSIBILITIES ARE ENDLESS)...
- STRONG GLUE (TO SECURELY FASTEN THE LID).

### ● YOU COULD HAVE THEMES ...

✓ COLOUR THEMES

✓ FLOAT OR SINK

✓ NATURAL

✓ SEASONAL/FESTIVALS – SPRING, SUMMER, AUTUMN, WINTER, VALENTINES, EASTER, CHRISTMAS, CHINESE NEW YEAR, HALLOWEEN, DIWALI, BIRTHDAYS.

✓ MATHS – NUMBERS, SYMBOLS, SHAPES, SIZE, MONEY.

✓ ENGLISH – LETTERS, WORDS, PUNCTUATION MARKS, STORY CHARACTERS...