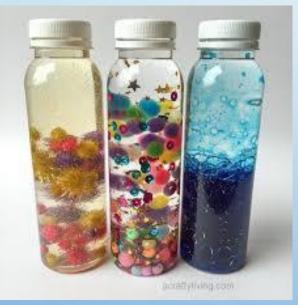

#### YOU WILL NEED...

- AN EMPTY, CLEAN TRANSPARENT BOTTLE WITH THE LID.
- WATER
- FOOD COLOURING
- BABY OIL (OR COOKING OIL)

- INTERESTING OBJECTS (THAT WILL FIT THROUGH THE HOLE ON THE TOP OF THE BOTTLE): FOR EXAMPLE - GLITTER, SEQUINS, SMALL WORLD OBJECTS, PLASTIC DICE, PLASTIC CONFETTI, BEADS, POM-POMS, PIPE CLEANERS, SHELLS, LEGO BRICKS, GOOGLIE EYES, SCRABBLE LETTER TILES OR SIMILAR NUMBER TILES (THE POSSIBILITIES ARE ENDLESS)...
- STRONG GLUE (TO SECURELY FASTEN THE LID).

### ● YOU COULD HAVE THEMES ...

✓ COLOUR THEMES

✓ FLOAT OR SINK

✓ NATURAL

✓ SEASONAL/FESTIVALS – SPRING, SUMMER, AUTUMN, WINTER, VALENTINES, EASTER, CHRISTMAS, CHINESE NEW YEAR, HALLOWEEN, DIWALI, BIRTHDAYS.

✓ MATHS – NUMBERS, SYMBOLS, SHAPES, SIZE, MONEY.

✓ ENGLISH – LETTERS, WORDS, PUNCTUATION MARKS, STORY CHARACTERS...