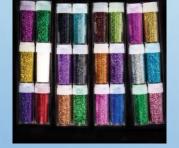

#### YOU WILL NEED...

- AN EMPTY, CLEAN TRANSPARENT BOTTLE WITH THE LID.
- WATER
- FOOD COLOURING
- BABY OIL (OR COOKING OIL)

- INTERESTING OBJECTS (THAT WILL FIT THROUGH THE HOLE ON THE TOP OF THE BOTTLE): FOR EXAMPLE - GLITTER, SEQUINS, SMALL WORLD OBJECTS, PLASTIC DICE, PLASTIC CONFETTI, BEADS, POM-POMS, PIPE CLEANERS, SHELLS, LEGO BRICKS, GOOGLIE EYES, SCRABBLE LETTER TILES OR SIMILAR NUMBER TILES (THE POSSIBILITIES ARE ENDLESS)...
- STRONG GLUE (TO SECURELY FASTEN THE LID).

4) ADD YOUR CHOSEN ITEMS – GLITTER, LEGO BRICKS, SEQUINS...

5) SECURELY GLUE THE LID TO THE TOP OF THE BOTTLE (WAIT TO DRY).

ENJOY YOUR SENSORY CALM BOTTLE. CHECK REGULARLY IN CASE OF WEAR AND TEAR AND