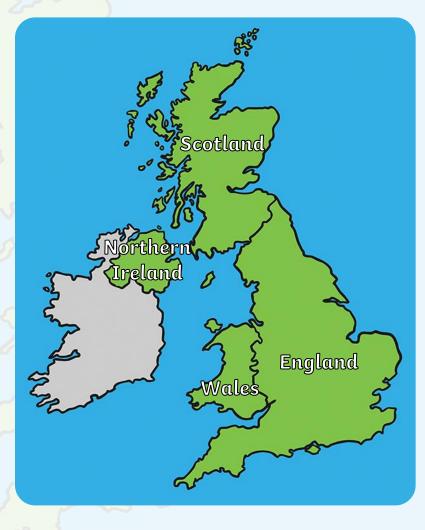

#### **Places to visit in Great Britain**

Research a place that you want to visit in Great Britain

Create a poster or powerpoint about it. Write a fact about where it is located and price of tickets.