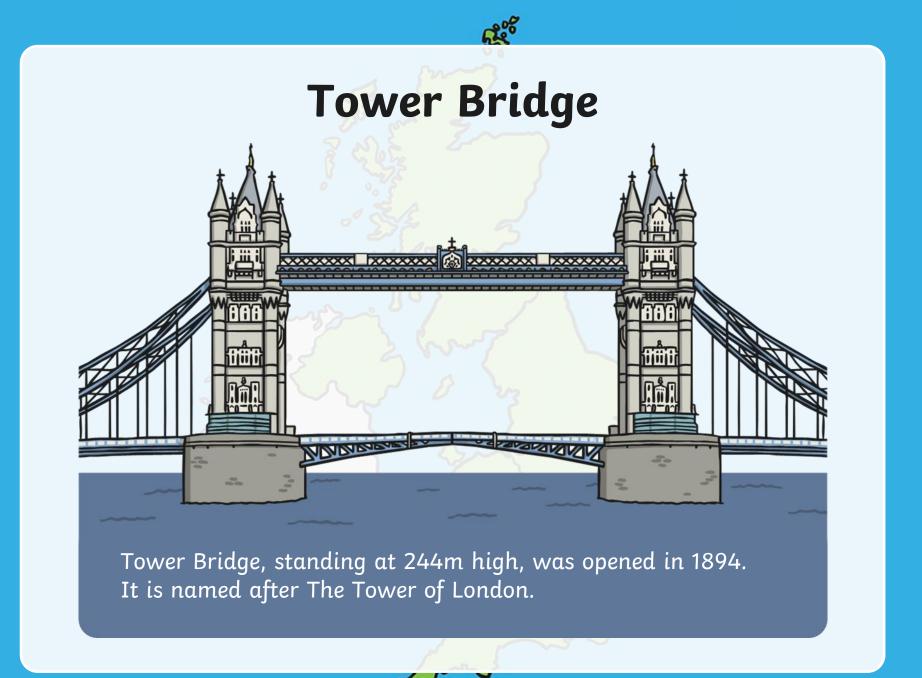

## The Shard

The tallest building in London is The Shard, standing at 310 metres tall.

twinkl.com