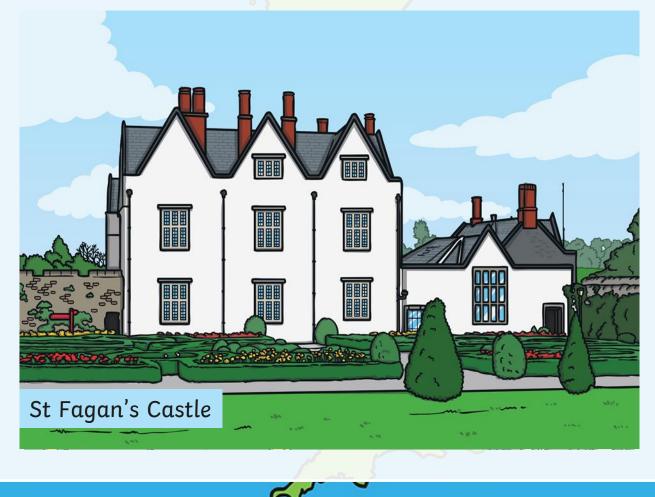

### **City of Castles**

There are three castles still standing in Cardiff: Cardiff Castle, St Fagan's Castle and Castell Coch Castle.